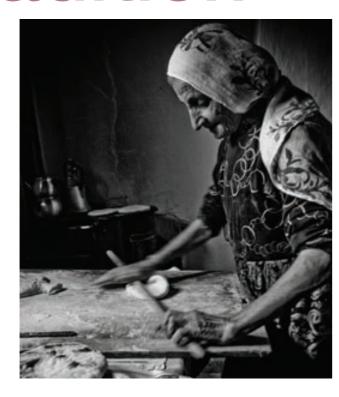

"When I got up to go to school or work I had to wear a pair of old shoes and then at some point along the street I would hang them on an olive tree and put on a newer pair, that I would wear at school or in Teramo, where I used to work."

GIULIO PEDICONE
Fondatore/ Founder

These are the words of a passionate man who changed his condition of origin with character and motivation. A virtuous path that from a simple worker led him to be a successful, curious and tireless entrepreneur. The few means available were not a limit, but a constant stimulus.