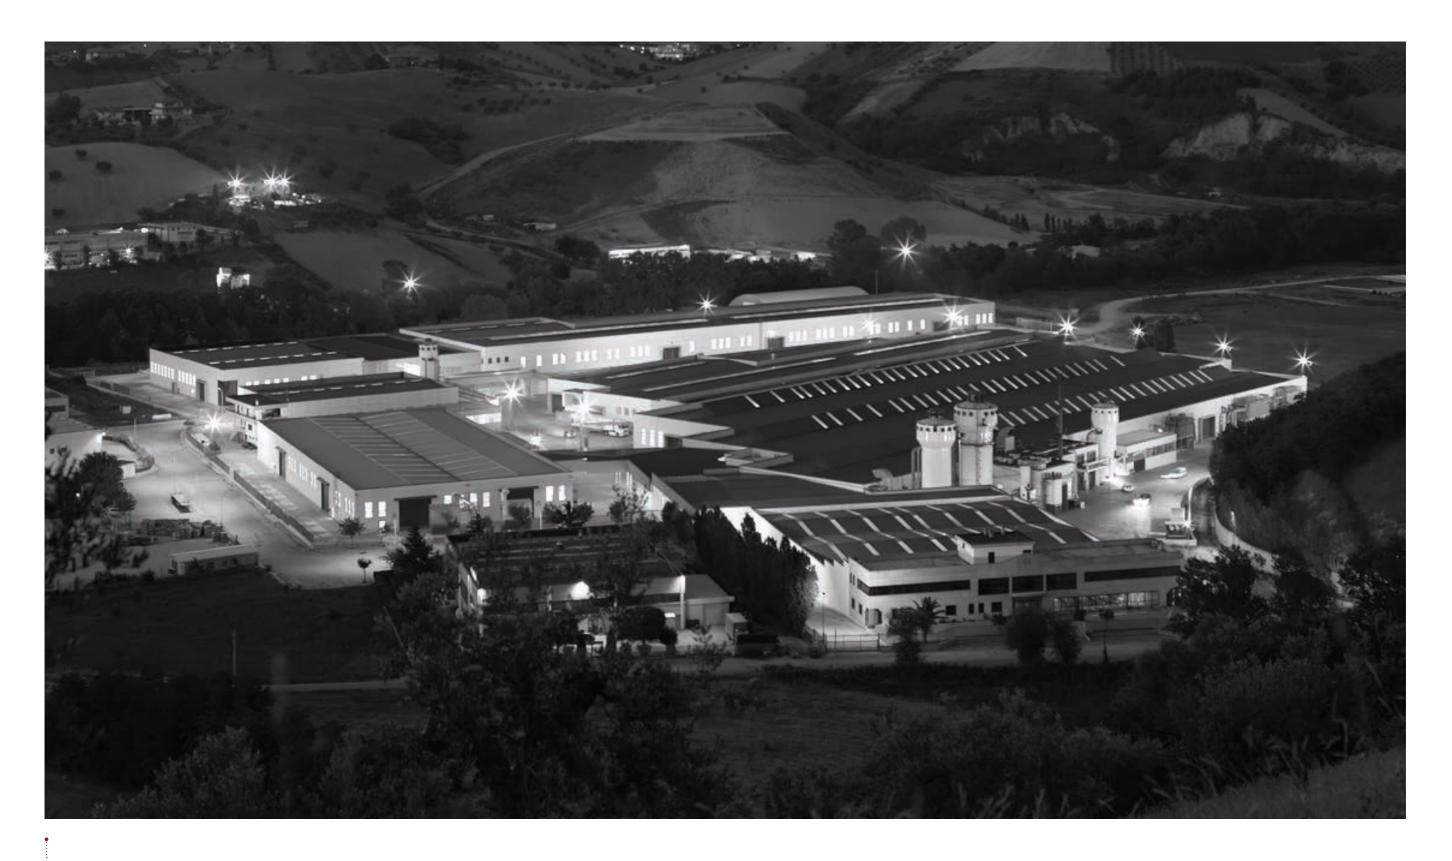

### AN ENTREPRE-NEURIAL PROFILE MARKED BY EXCELLENCE

from/ 1976

033 /WHEN

Las production is entirely carried out in the 3 production units of Tortoreto, in central Italy, between the sea and steep mountains, in an area where a strong industrial tradition integrates with art and landscapes to generate a creative inspiring process. The renowned Italian style is the fruit of this stimulating approach which represents a synthesis between corporate brand and territorial brand. Las brings made-in-Italy into the world.

# LAS: MADE IN ITALY, ALL OVER THE WORLD

034 035 /WHERE

4.000 pieces-day/

5 production plants/

800 customers in italy/

400 customers abroad/

650.000 square feet plant surface/

250 employees/