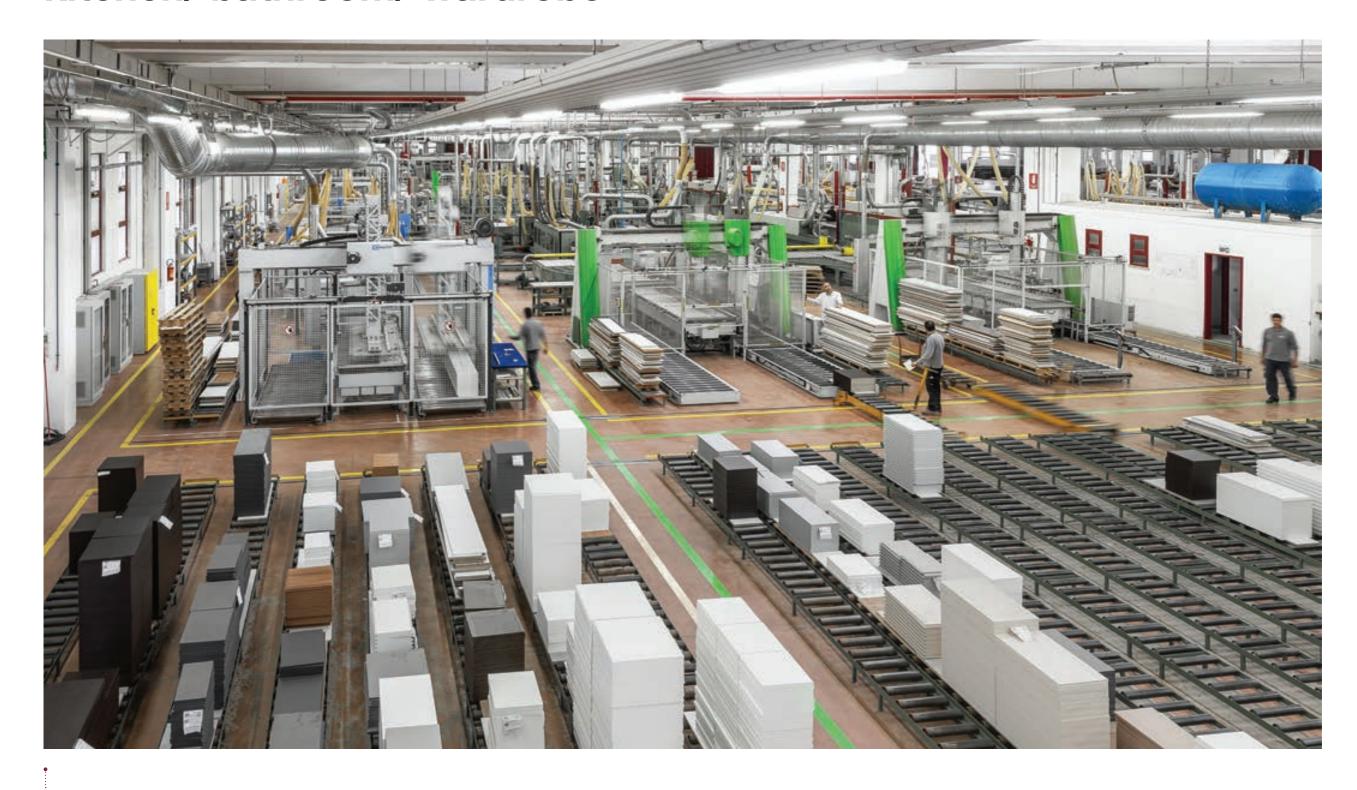

### office furniture/

A perfectly organised industrial production line where panels are processed and turned into furniture. Rigour, to ensure the highest final quality.