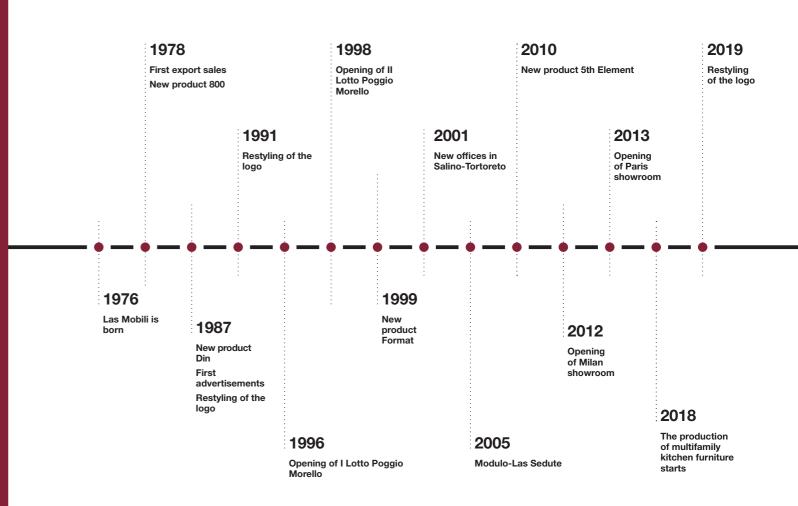

### AN ENTREPRE-NEURIAL PROFILE MARKED BY EXCELLENCE

from/ 1976

033 /WHEN

Las production is entirely carried out in the 3 production units of Tortoreto, in central Italy, between the sea and steep mountains, in an area where a strong industrial tradition integrates with art and landscapes to generate a creative inspiring process. The renowned Italian style is the fruit of this stimulating approach which represents a synthesis between corporate brand and territorial brand. Las brings made-in-Italy into the world.