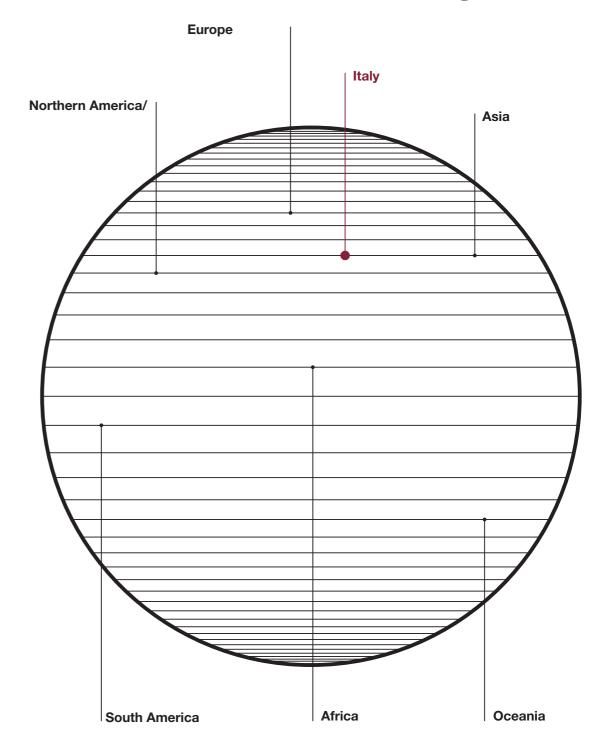

A Global Market/ 55% foreign markets - 45% italy

# LAS: MADE IN ITALY, ALL OVER THE WORLD

034 035 /WHERE

4.000 pieces-day/

5 production plants/

800 customers in italy/

400 customers abroad/

650.000 square feet plant surface/

250 employees/