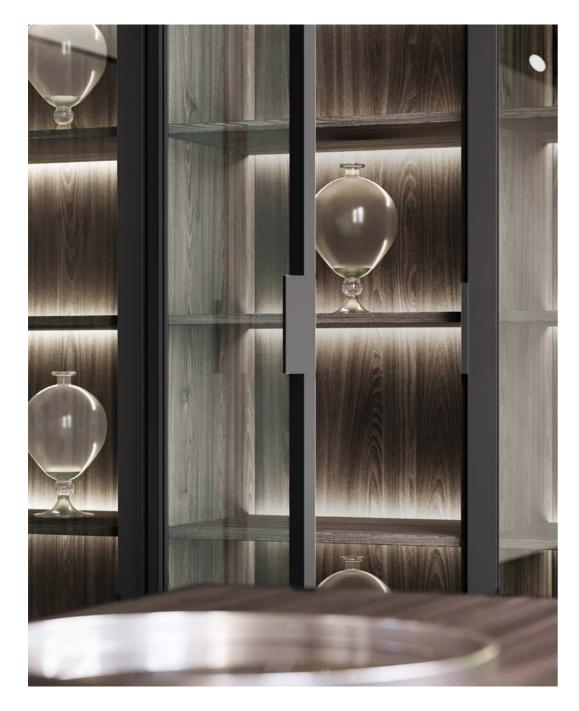

On the right: internal of the drawer, with recycling trash bins.

An elegant glass frame door with wooden shelves complete the design.

Detail of the handle of the glass frame door and of the wooden shelves.