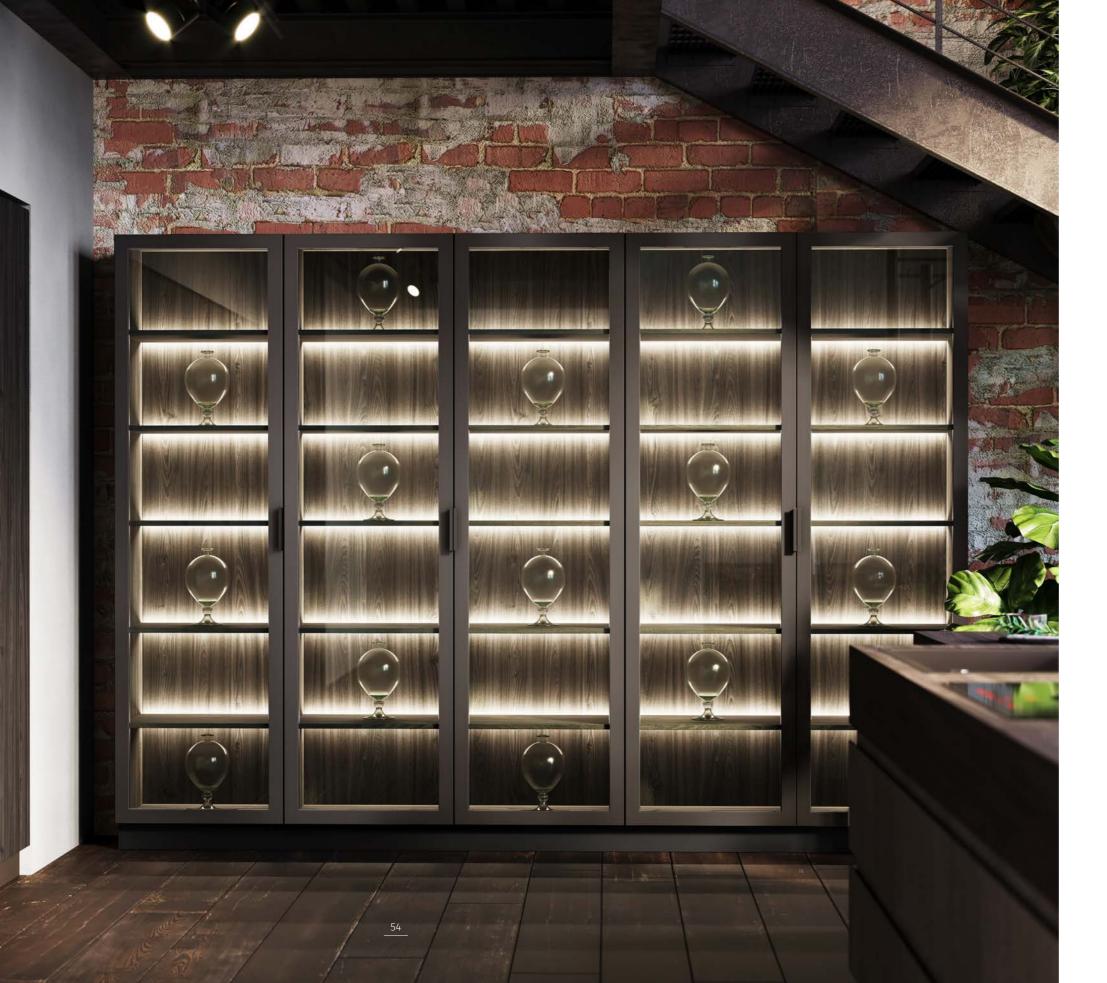

On the right: internal of the drawer, with recycling trash bins.

An elegant glass frame door with wooden shelves complete the design.

Detail of the handle of the glass frame door and of the wooden shelves.