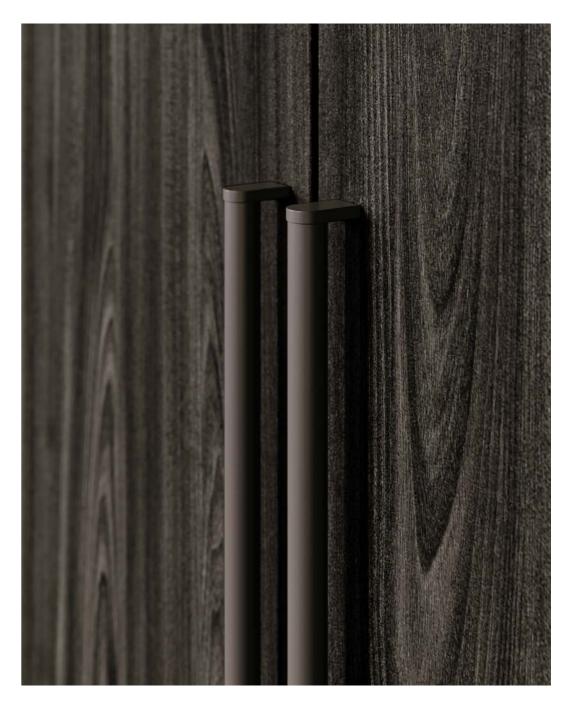

On the left: system of accessories directly integrated in to the door.

Above: detail of the handles.

CEMENTO PIETRA.