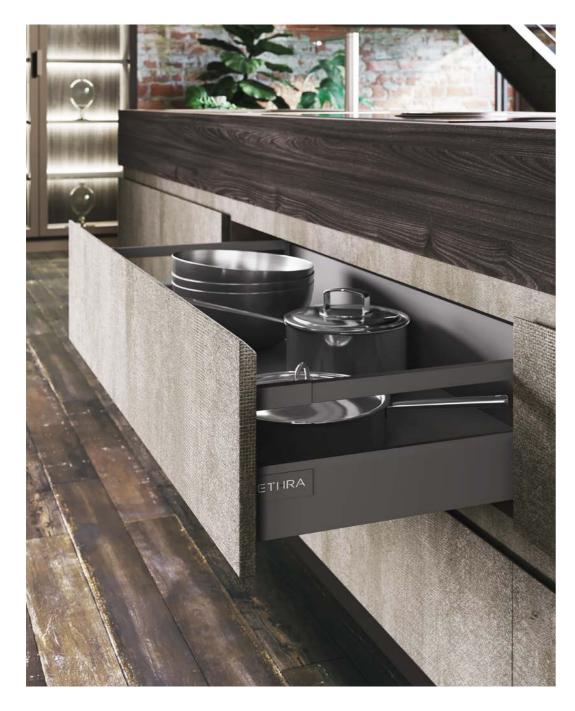

On the right: internal of the drawer, with recycling trash bins.

An elegant glass frame door with wooden shelves complete the design.

Detail of the handle of the glass frame door and of the wooden shelves.