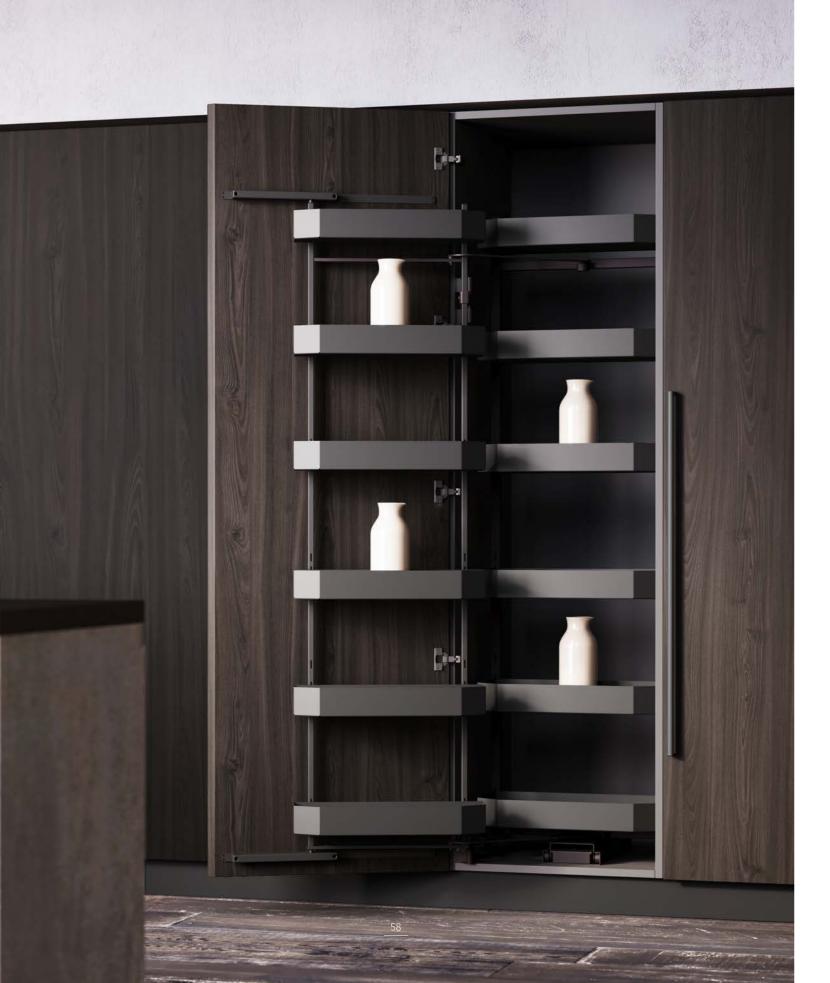

On the left: system of accessories directly integrated in to the door.

Above: detail of the handles.

CEMENTO PIETRA.