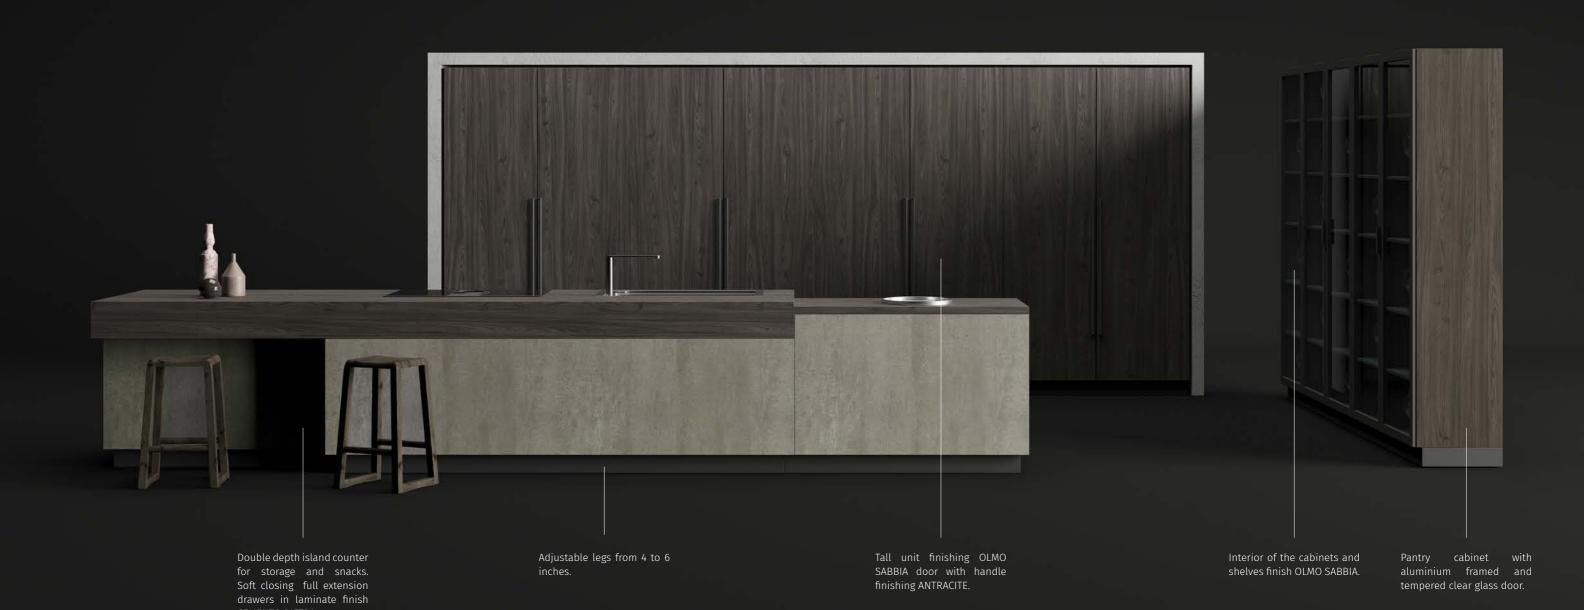

## $V_{ m etta}$

Its lines make an ascent movement almost as to symbolize that passionate longing people had in the past.

The unique design of the thick counter brings out the massive island.

Above: the groove flat profile matches the door color creating a nice monochrome effect.

On the right: internal of the drawer, with recycling trash bins.

An elegant glass frame door with wooden shelves complete the design.

Detail of the handle of the glass frame door and of the wooden shelves.

On the left: system of accessories directly integrated in to the door.

Above: detail of the handles.

CEMENTO PIETRA.