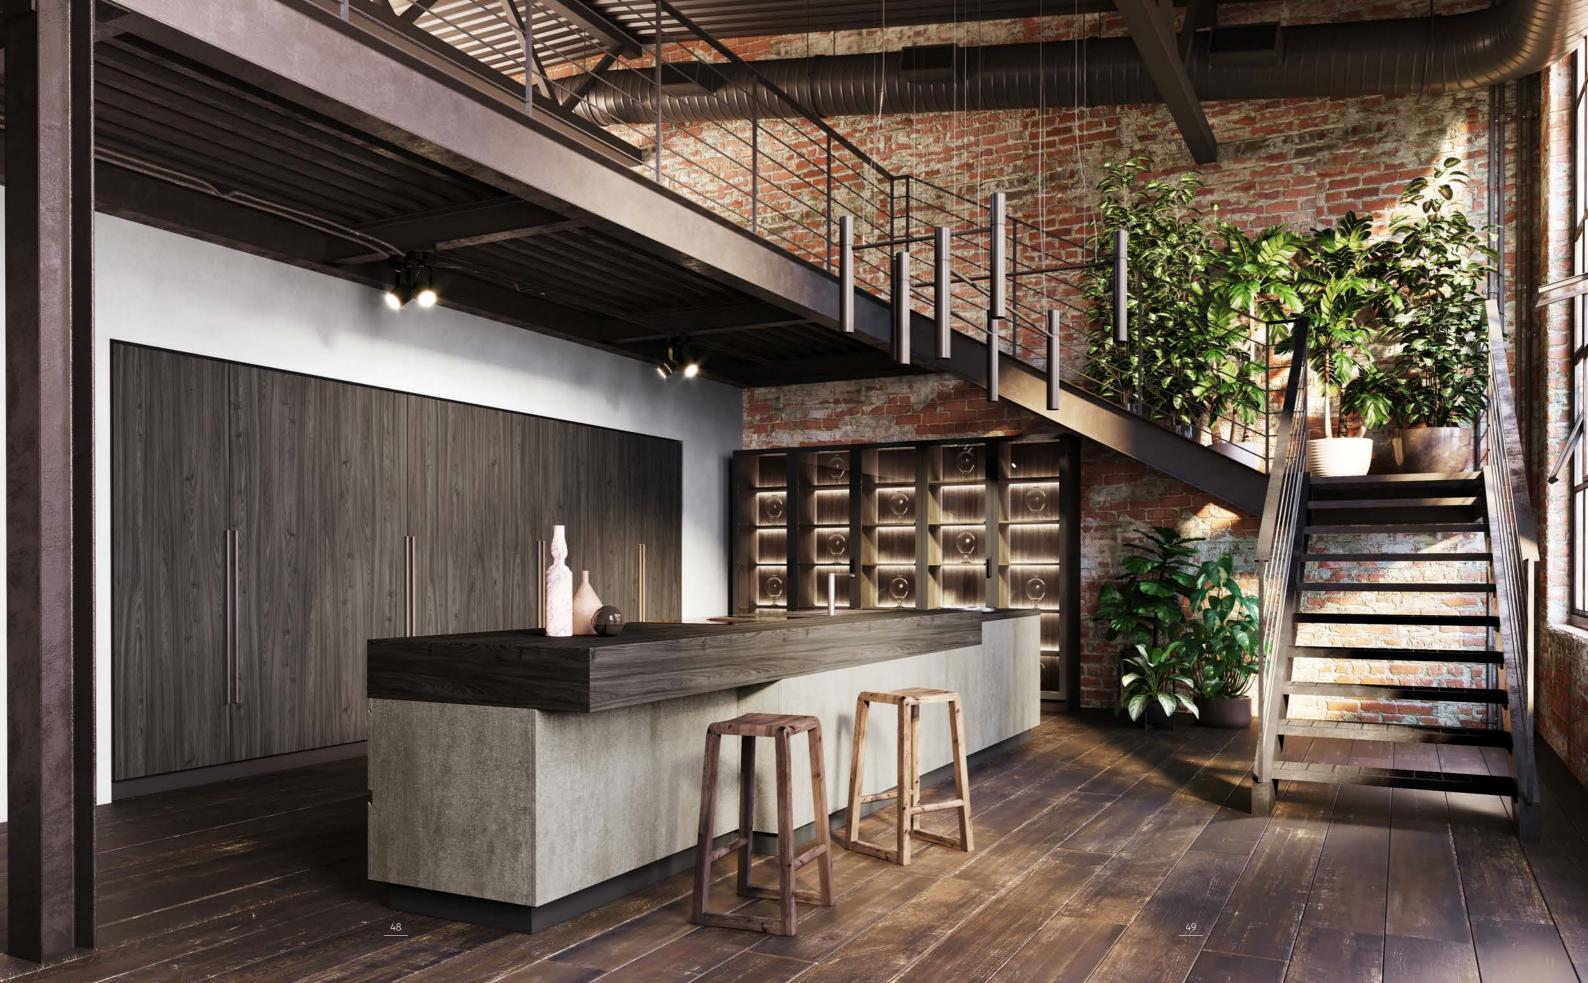

## $V_{ m etta}$

Its lines make an ascent movement almost as to symbolize that passionate longing people had in the past.

The unique design of the thick counter brings out the massive island.

Above: the groove flat profile matches the door color creating a nice monochrome effect.