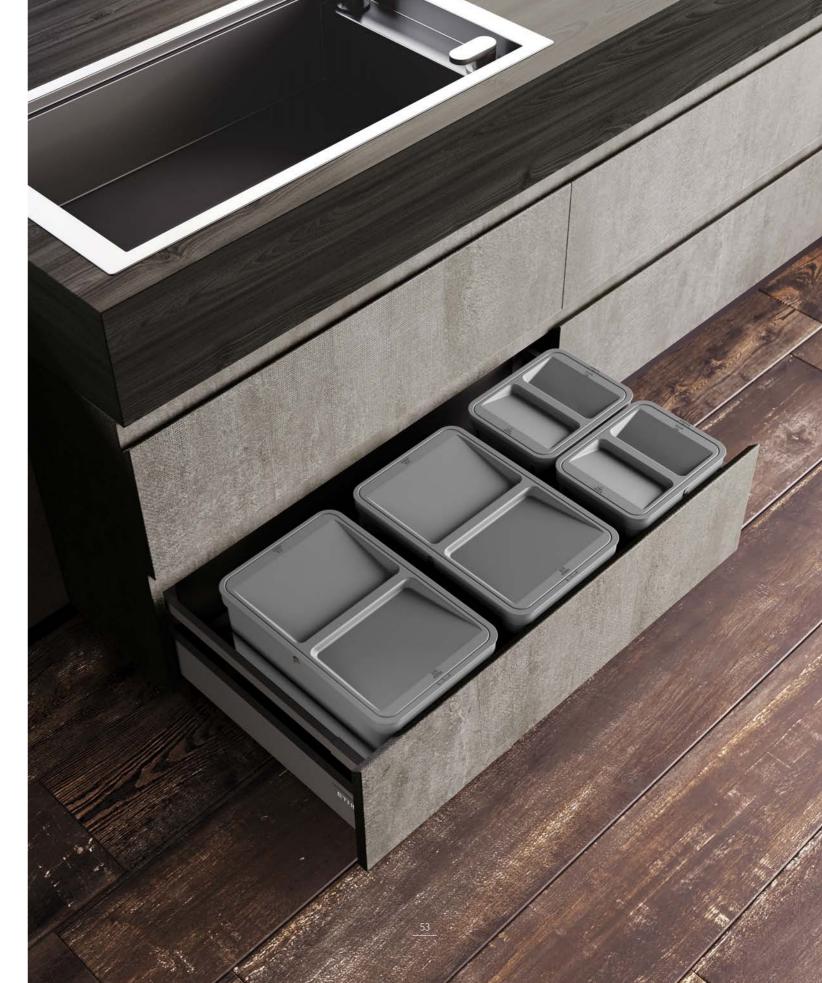

On the right: internal of the drawer, with recycling trash bins.

An elegant glass frame door with wooden shelves complete the design.

Detail of the handle of the glass frame door and of the wooden shelves.