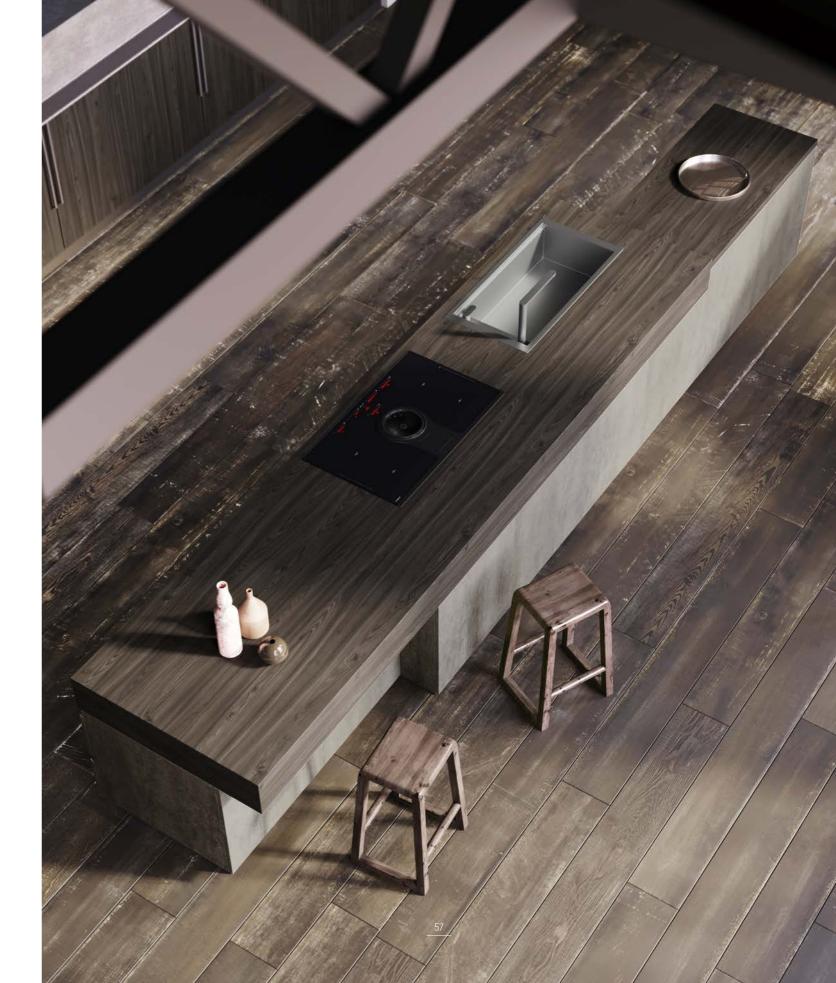

## $V_{ m etta}$

Its lines make an ascent movement almost as to symbolize that passionate longing people had in the past.

The unique design of the thick counter brings out the massive island.

Above: the groove flat profile matches the door color creating a nice monochrome effect.