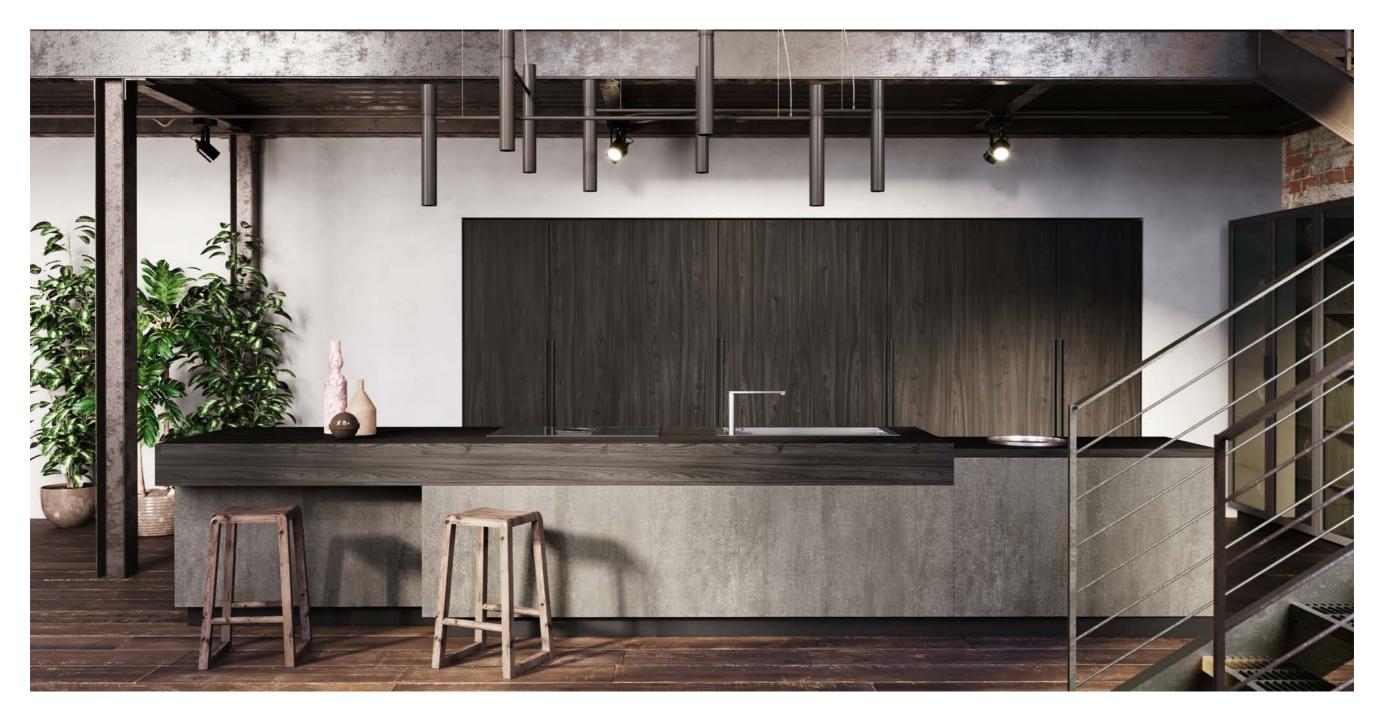

## $V_{ m etta}$

Its lines make an ascent movement almost as to symbolize that passionate longing people had in the past.

The unique design of the thick counter brings out the massive island.

Above: the groove flat profile matches the door color creating a nice monochrome effect.