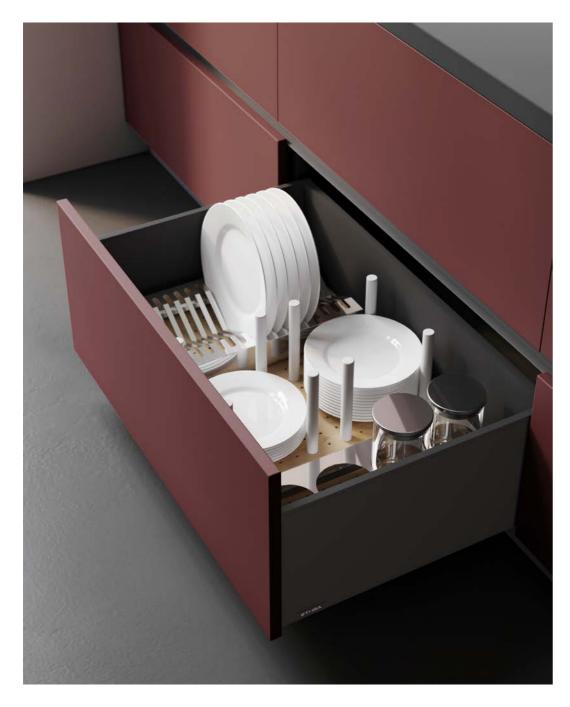

Above: detail of the drawer with a squared internal structure and a series of "intelligent" accessories.

On the right: a wide and practical counter overlies the useful open base.

The system of tall units is designed and compliant to host a wide international offer of kitchen appliances.

Above: bookcase with shelves included the Piana collection.

Below: detail of open drawers.

Equipped pull out pantry.

42