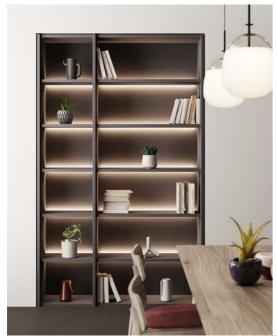

Above: bookcase with shelves included the Piana collection.

Below: detail of open drawers.

Equipped pull out pantry.

42