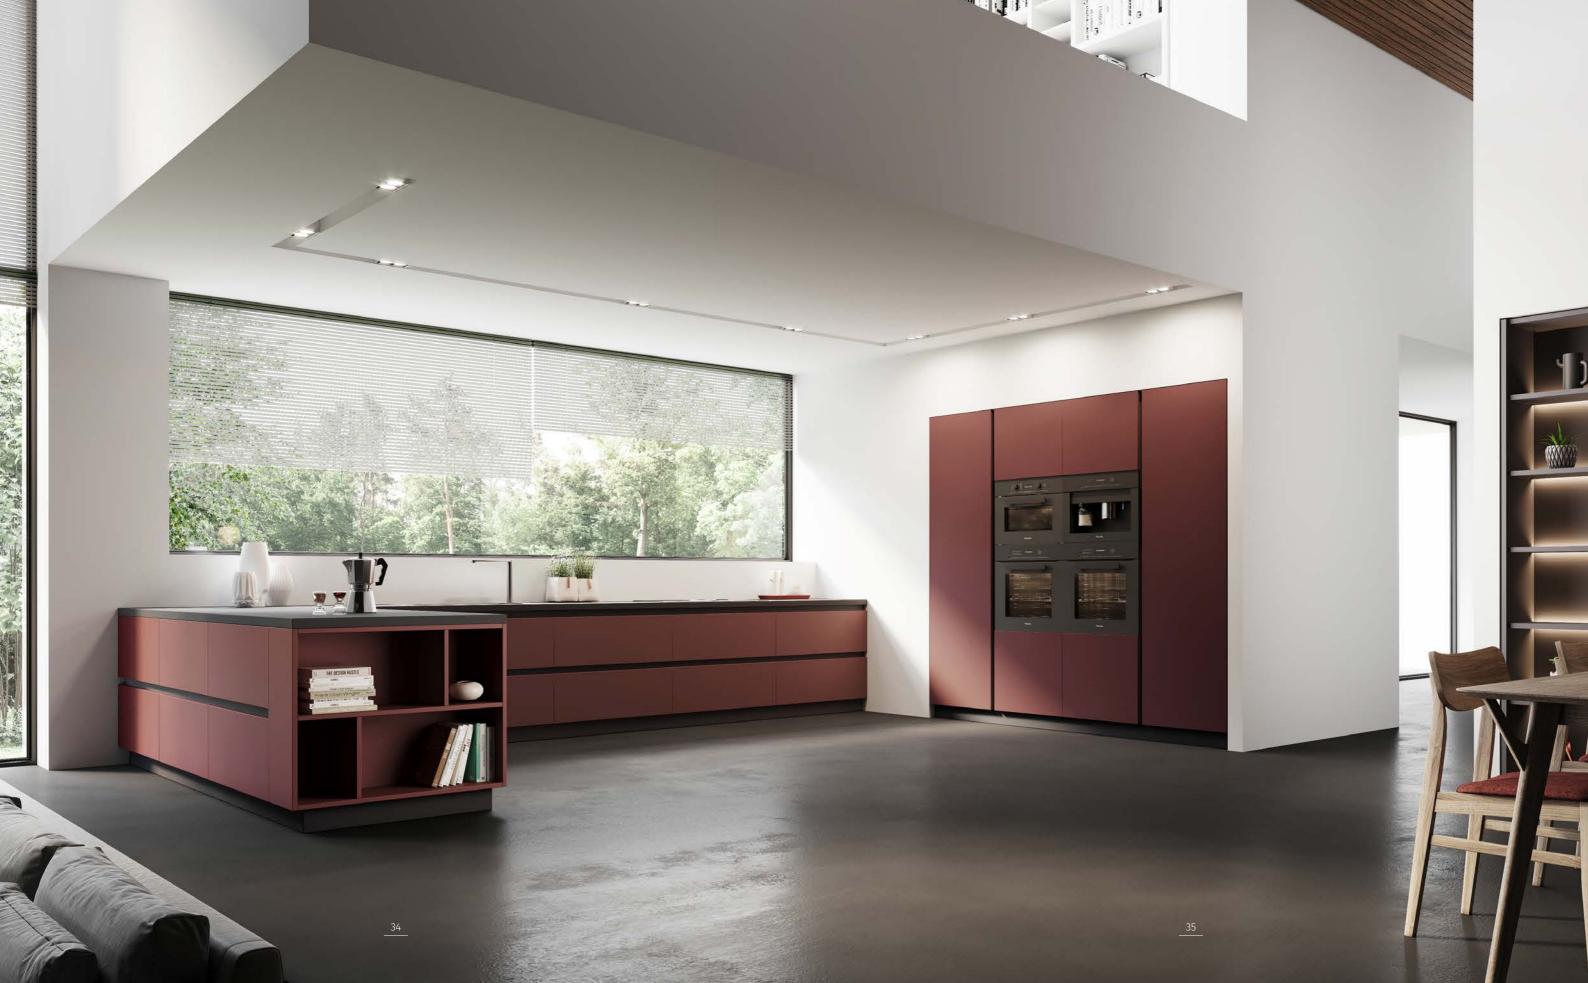

## Piana NH

The NH version brings out the minimalistic design of Piana through the absence of visible opening systems.

A program in which the linearity is a symbol for the simple cooking from the past.

Fresh lightness: simmetric drawers's base design harmoniously blend with the vertical tall units.

Above: detail of the drawer with a squared internal structure and a series of "intelligent" accessories.

On the right: a wide and practical counter overlies the useful open base.

The system of tall units is designed and compliant to host a wide international offer of kitchen appliances.