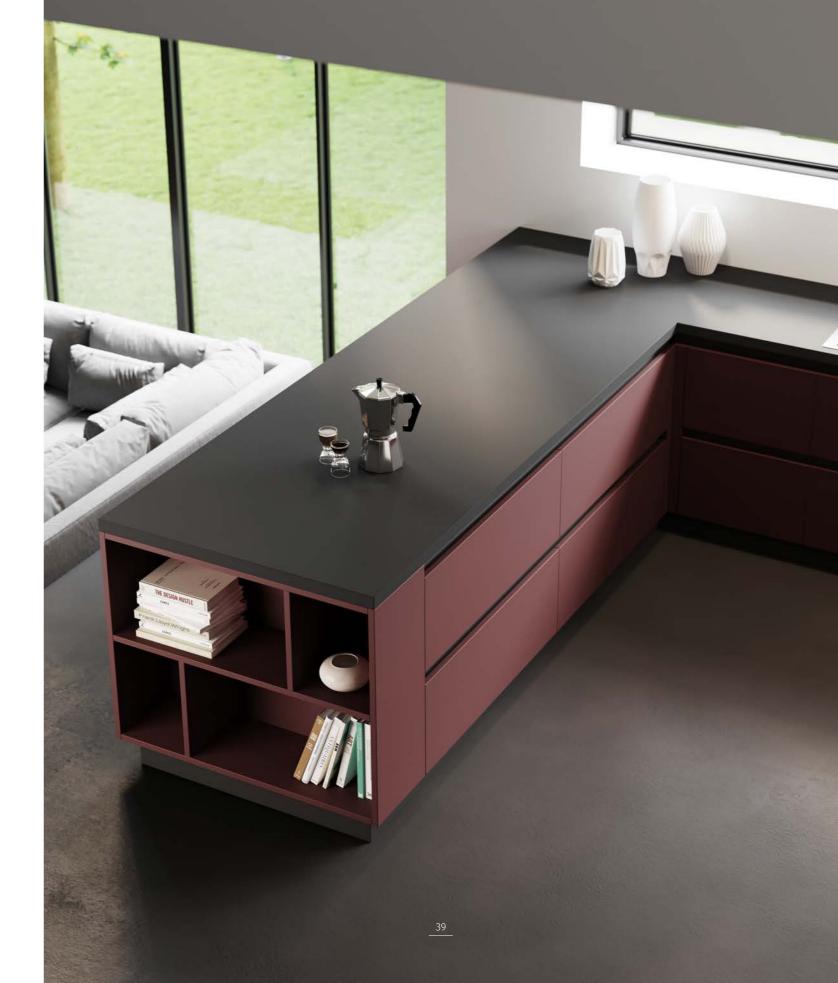

## Piana NH

The NH version brings out the minimalistic design of Piana through the absence of visible opening systems.

A program in which the linearity is a symbol for the simple cooking from the past.

Fresh lightness: simmetric drawers's base design harmoniously blend with the vertical tall units.

Above: detail of the drawer with a squared internal structure and a series of "intelligent" accessories.

On the right: a wide and practical counter overlies the useful open base.

The system of tall units is designed and compliant to host a wide international offer of kitchen appliances.