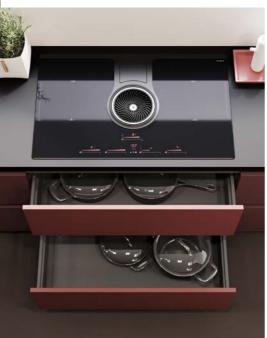

Above: bookcase with shelves included the Piana collection.

Below: detail of open drawers.

Equipped pull out pantry.

42