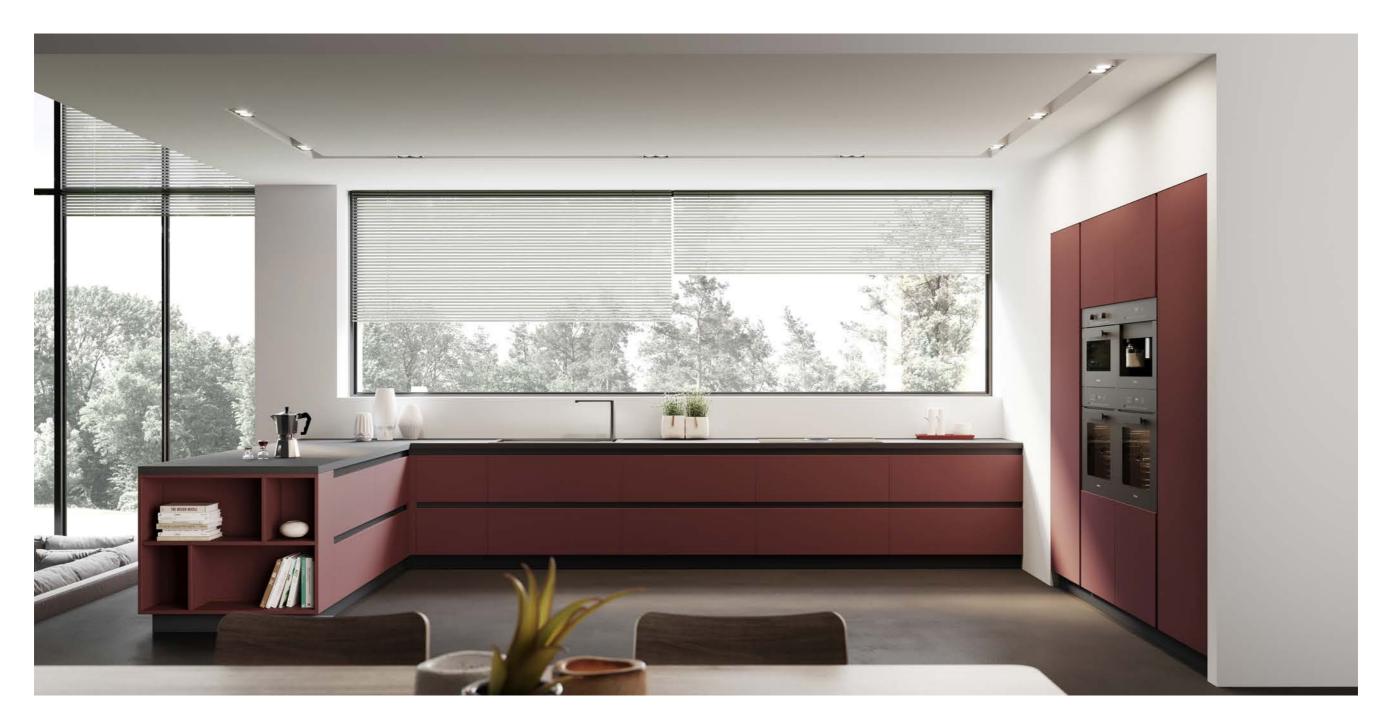

Above: detail of the drawer with a squared internal structure and a series of "intelligent" accessories.

On the right: a wide and practical counter overlies the useful open base.

The system of tall units is designed and compliant to host a wide international offer of kitchen appliances.