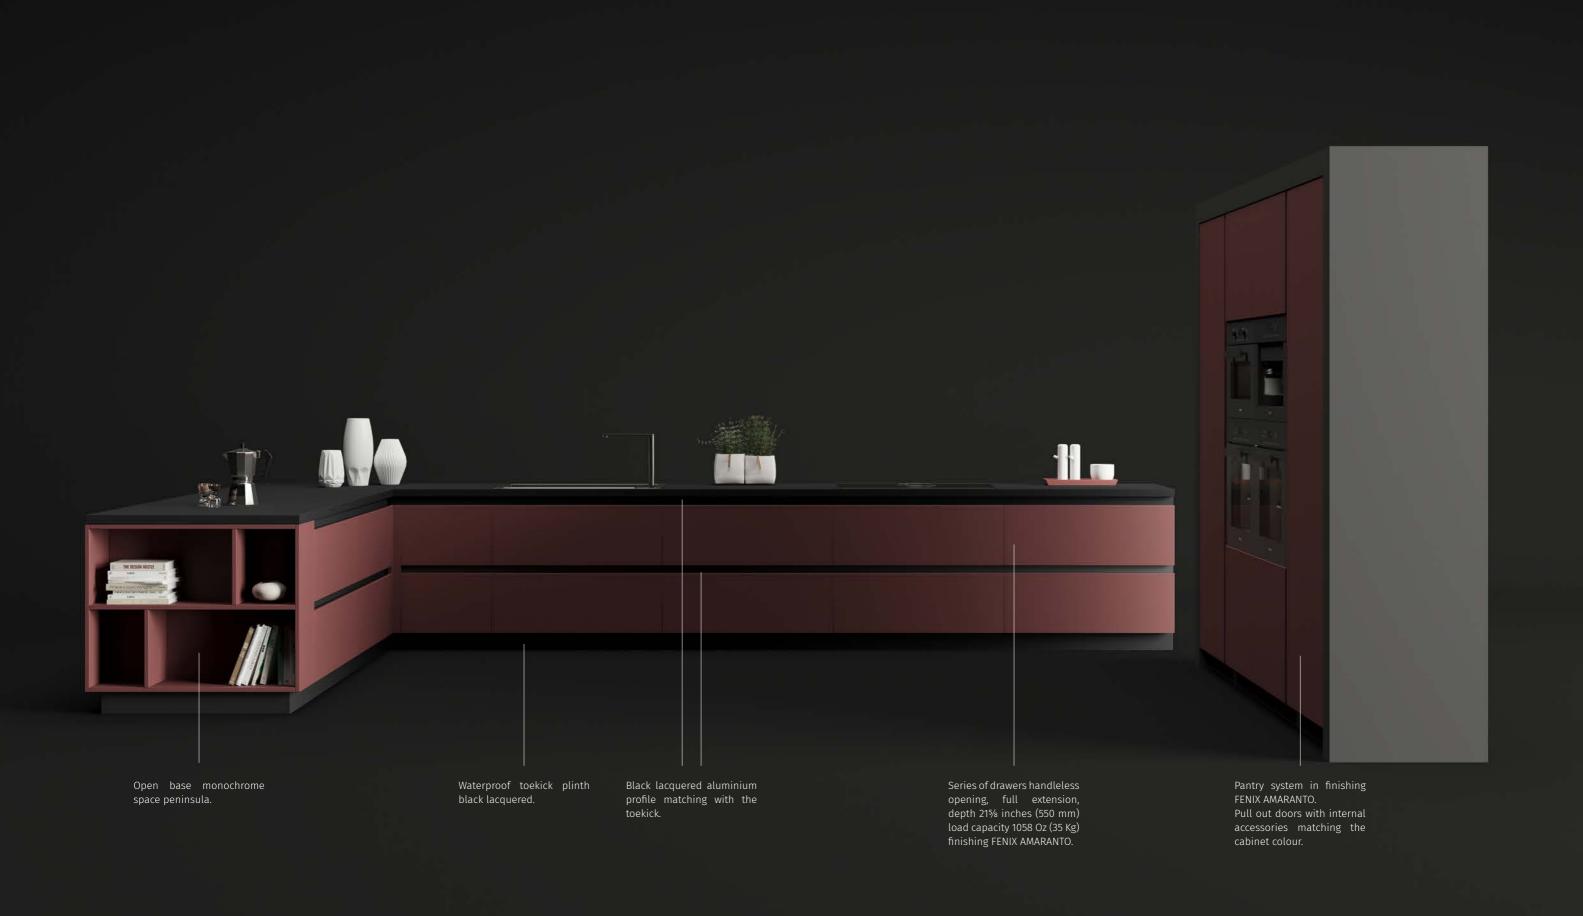

## Piana NH

The NH version brings out the minimalistic design of Piana through the absence of visible opening systems.

A program in which the linearity is a symbol for the simple cooking from the past.

Fresh lightness: simmetric drawers's base design harmoniously blend with the vertical tall units.

Above: detail of the drawer with a squared internal structure and a series of "intelligent" accessories.

On the right: a wide and practical counter overlies the useful open base.

The system of tall units is designed and compliant to host a wide international offer of kitchen appliances.

Above: bookcase with shelves included the Piana collection.

Below: detail of open drawers.

Equipped pull out pantry.

42