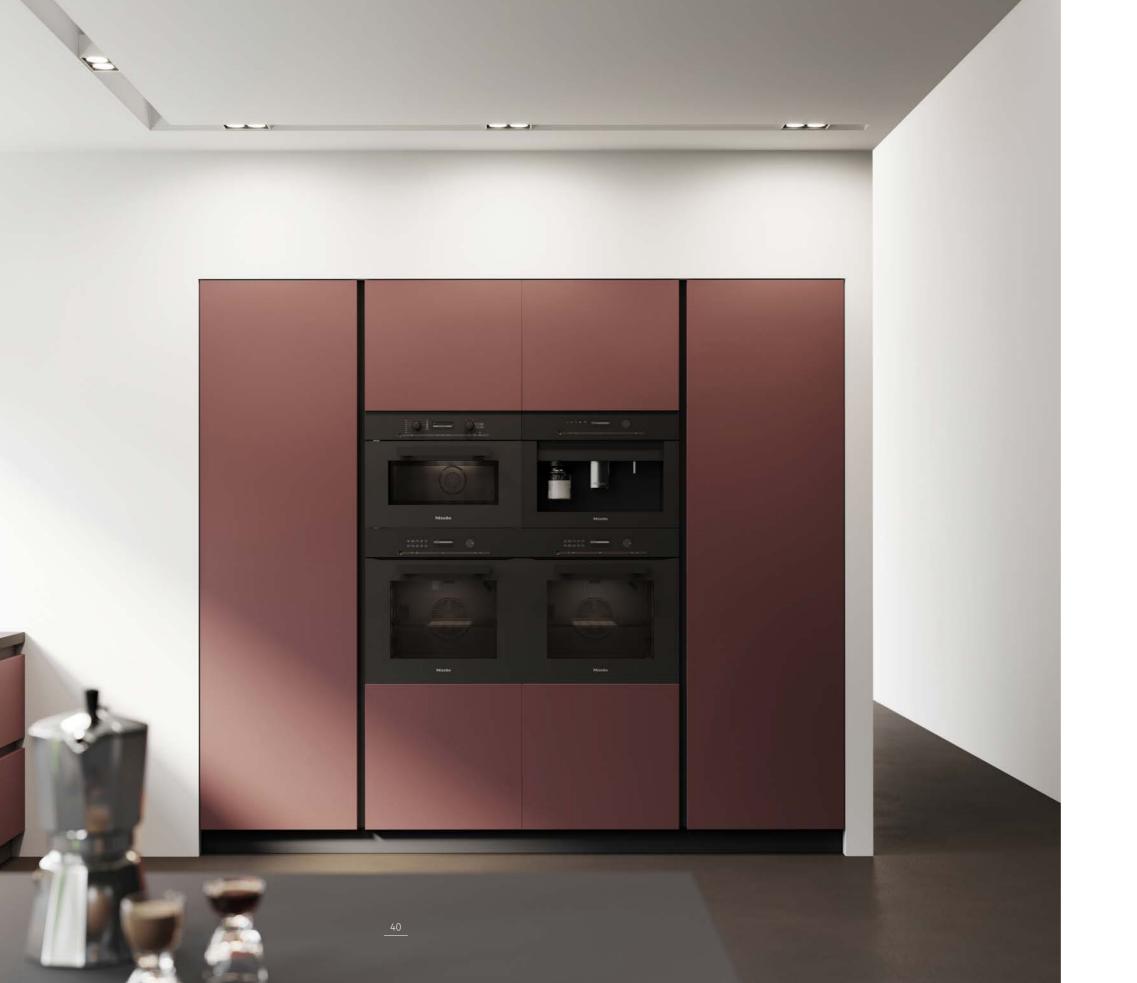

Above: detail of the drawer with a squared internal structure and a series of "intelligent" accessories.

On the right: a wide and practical counter overlies the useful open base.

The system of tall units is designed and compliant to host a wide international offer of kitchen appliances.