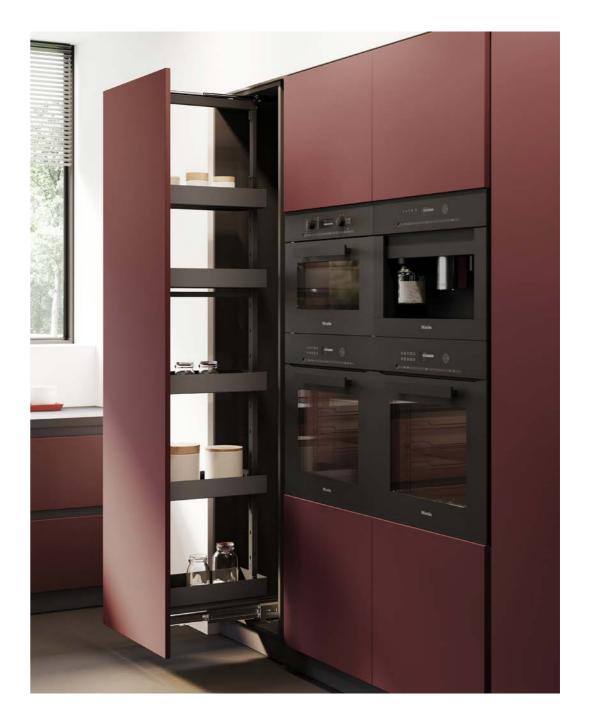

Above: detail of the drawer with a squared internal structure and a series of "intelligent" accessories.

On the right: a wide and practical counter overlies the useful open base.

The system of tall units is designed and compliant to host a wide international offer of kitchen appliances.

Above: bookcase with shelves included the Piana collection.

Below: detail of open drawers.

Equipped pull out pantry.

42