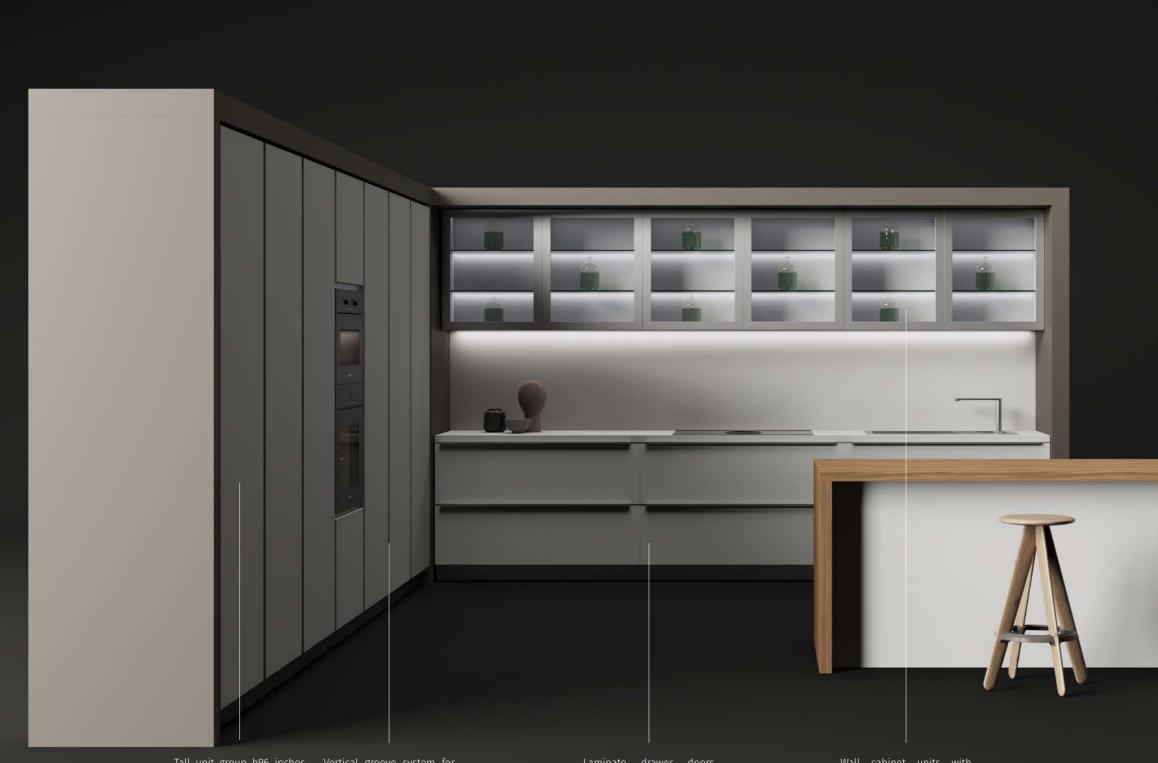

Laminate finish BIANCO PURO.

Tall unit group h96 inchesVertical groove system for(2438mm).the opening of the door.

finish BIANCO PURO, handle type GRAFFA placed on the door head.

Wall cabinet units with aluminium frame door color SCOTCH BRITE finish BRILL and clear glass. Glass shelves with integrated UL approved leds.

ROVERE CANAPA for counter top and sides panels. Finish BIANCO PURO for back panels and doors.