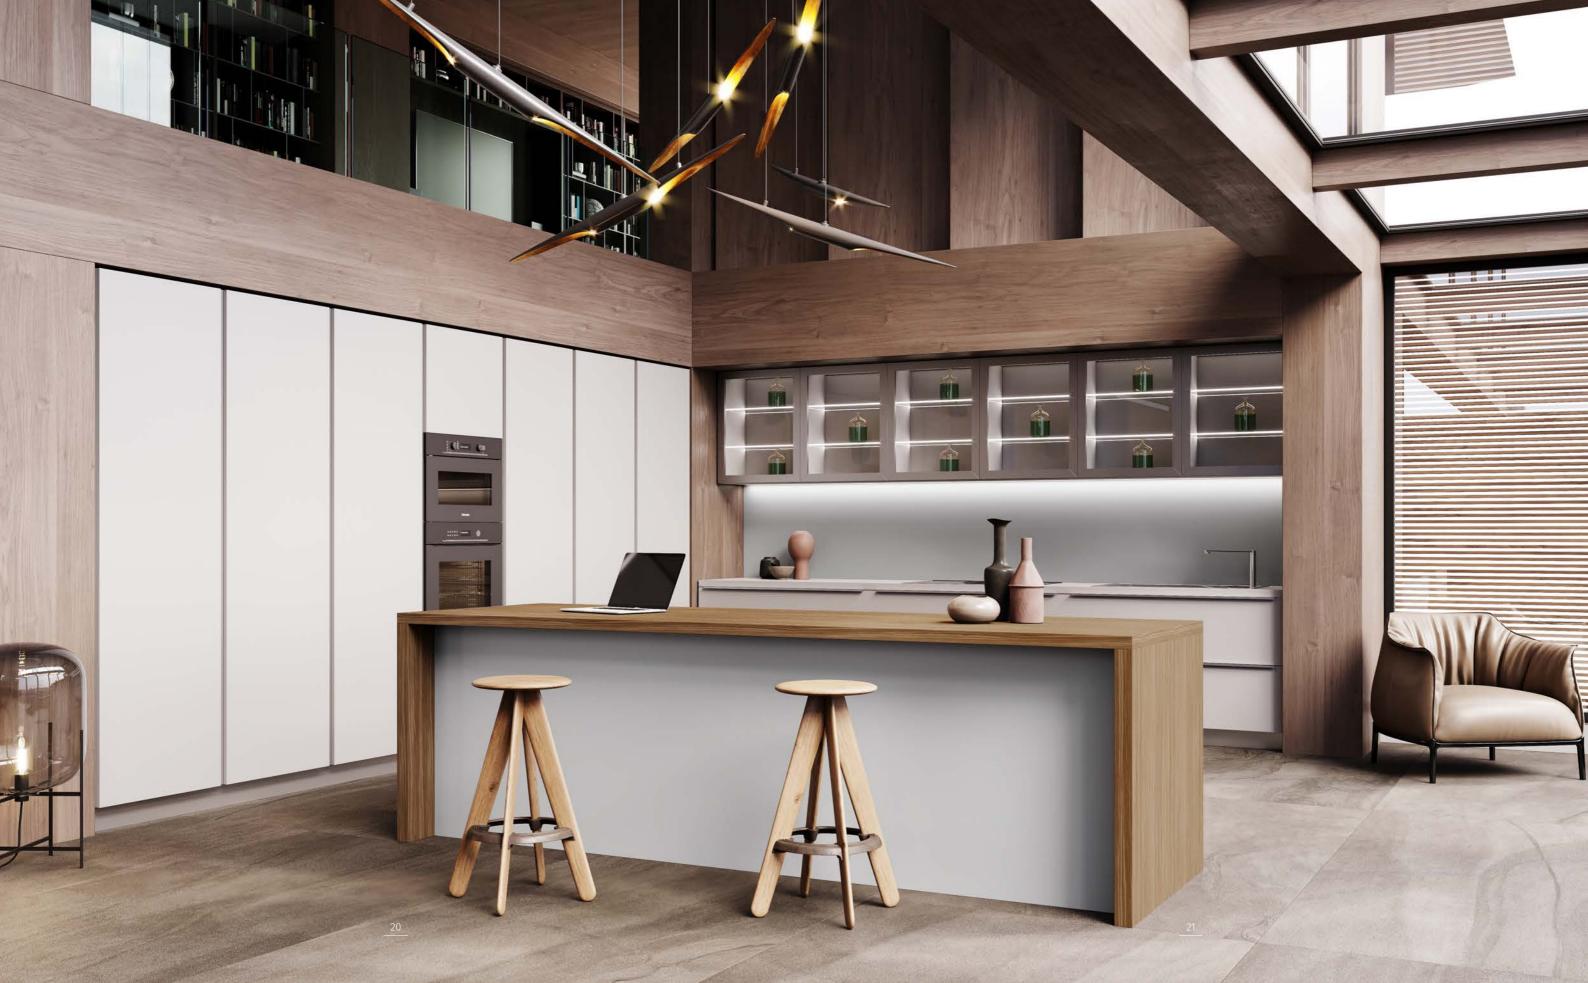

## Piana

Simple.

A wide island module designed with a workspace where it is possible to store, prepare and consume food.

23

Practical storage accessories giving order and functionality to the pantries.

On the left: the elegant handle overlying the door enables the opening of BLUM full extension drawers. Above: the tall unit also has a pull out opening system where the storage trays are secured in the door.

*Above*: internal glass shelves with integrated led lights, along with an elegant door, aluminium frame and glass, ensure lightness, transparency and brightness.

On the right: the counter is enlightened by the integrated led lights on top.

Laminate finish BIANCO PURO.

Tall unit group h96 inchesVertical groove system for(2438mm).the opening of the door.

finish BIANCO PURO, handle type GRAFFA placed on the door head.

Wall cabinet units with aluminium frame door color SCOTCH BRITE finish BRILL and clear glass. Glass shelves with integrated UL approved leds.

ROVERE CANAPA for counter top and sides panels. Finish BIANCO PURO for back panels and doors.