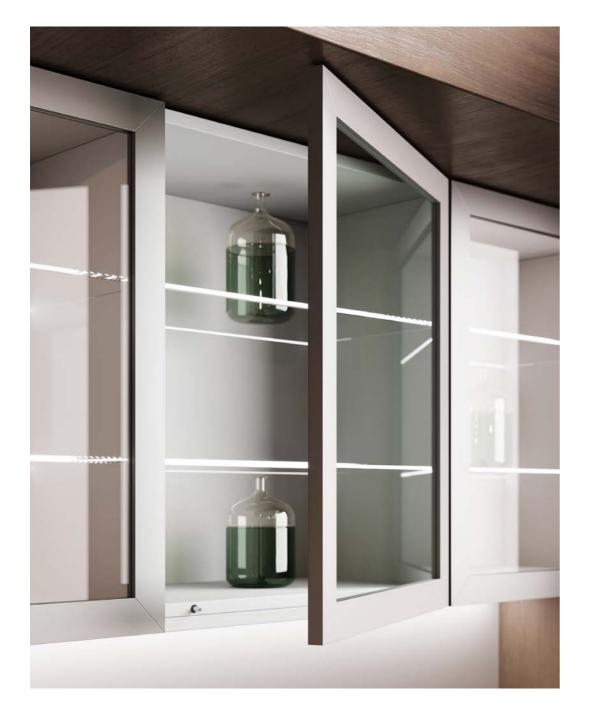

*Above*: internal glass shelves with integrated led lights, along with an elegant door, aluminium frame and glass, ensure lightness, transparency and brightness.

On the right: the counter is enlightened by the integrated led lights on top.

Laminate finish BIANCO PURO.

Tall unit group h96 inchesVertical groove system for(2438mm).the opening of the door.

finish BIANCO PURO, handle type GRAFFA placed on the door head.

Wall cabinet units with aluminium frame door color SCOTCH BRITE finish BRILL and clear glass. Glass shelves with integrated UL approved leds.