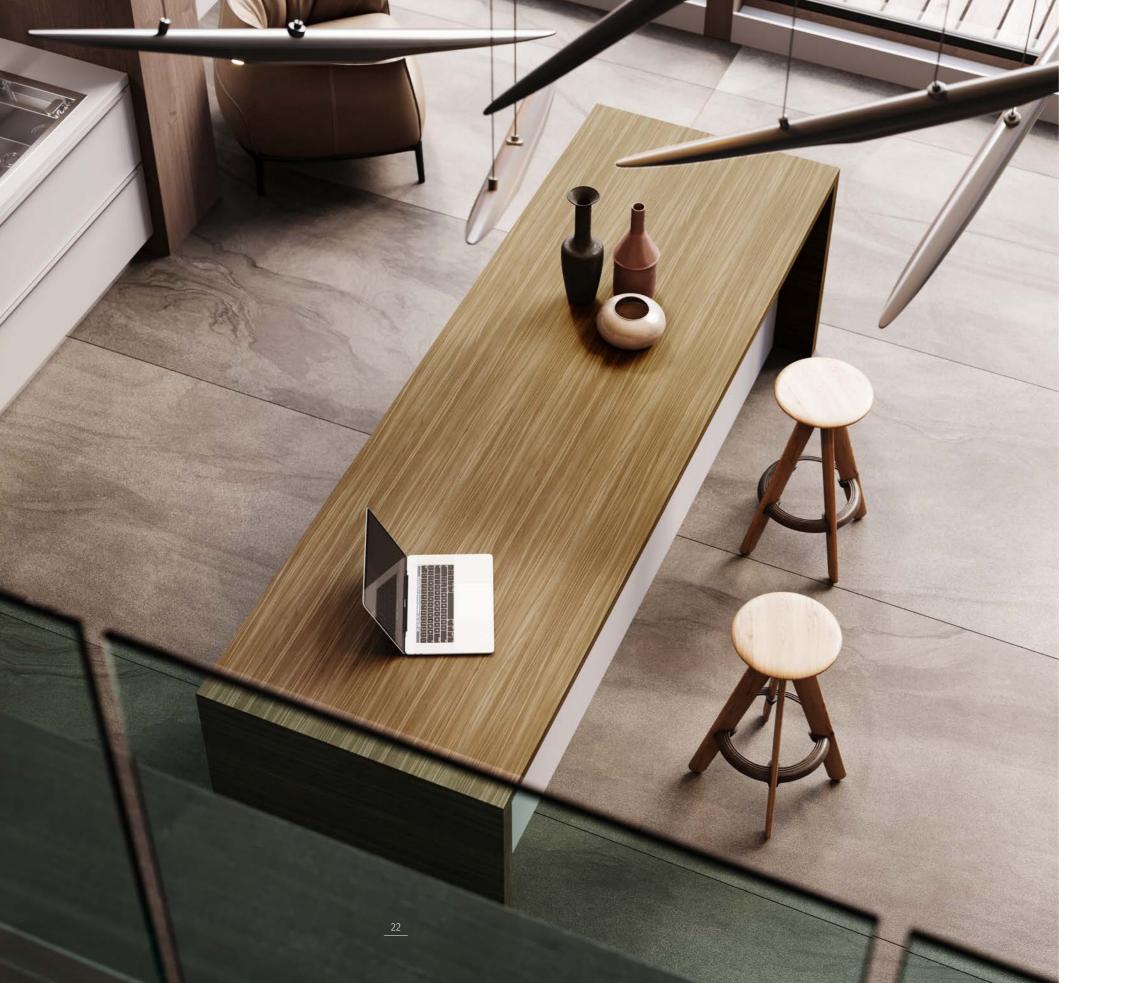

## Piana

Simple.

A wide island module designed with a workspace where it is possible to store, prepare and consume food.

23

Practical storage accessories giving order and functionality to the pantries.

On the left: the elegant handle overlying the door enables the opening of BLUM full extension drawers. Above: the tall unit also has a pull out opening system where the storage trays are secured in the door.

*Above*: internal glass shelves with integrated led lights, along with an elegant door, aluminium frame and glass, ensure lightness, transparency and brightness.

On the right: the counter is enlightened by the integrated led lights on top.