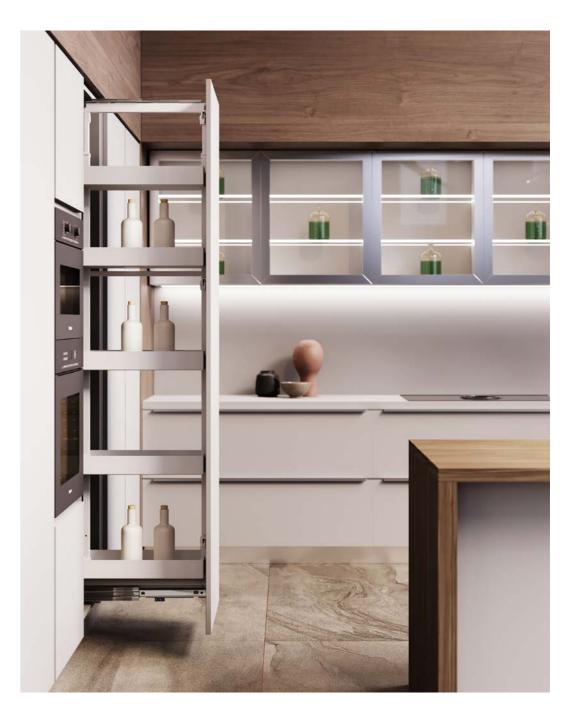

## Piana

Simple.

A wide island module designed with a workspace where it is possible to store, prepare and consume food.

23

Practical storage accessories giving order and functionality to the pantries.

On the left: the elegant handle overlying the door enables the opening of BLUM full extension drawers. Above: the tall unit also has a pull out opening system where the storage trays are secured in the door.