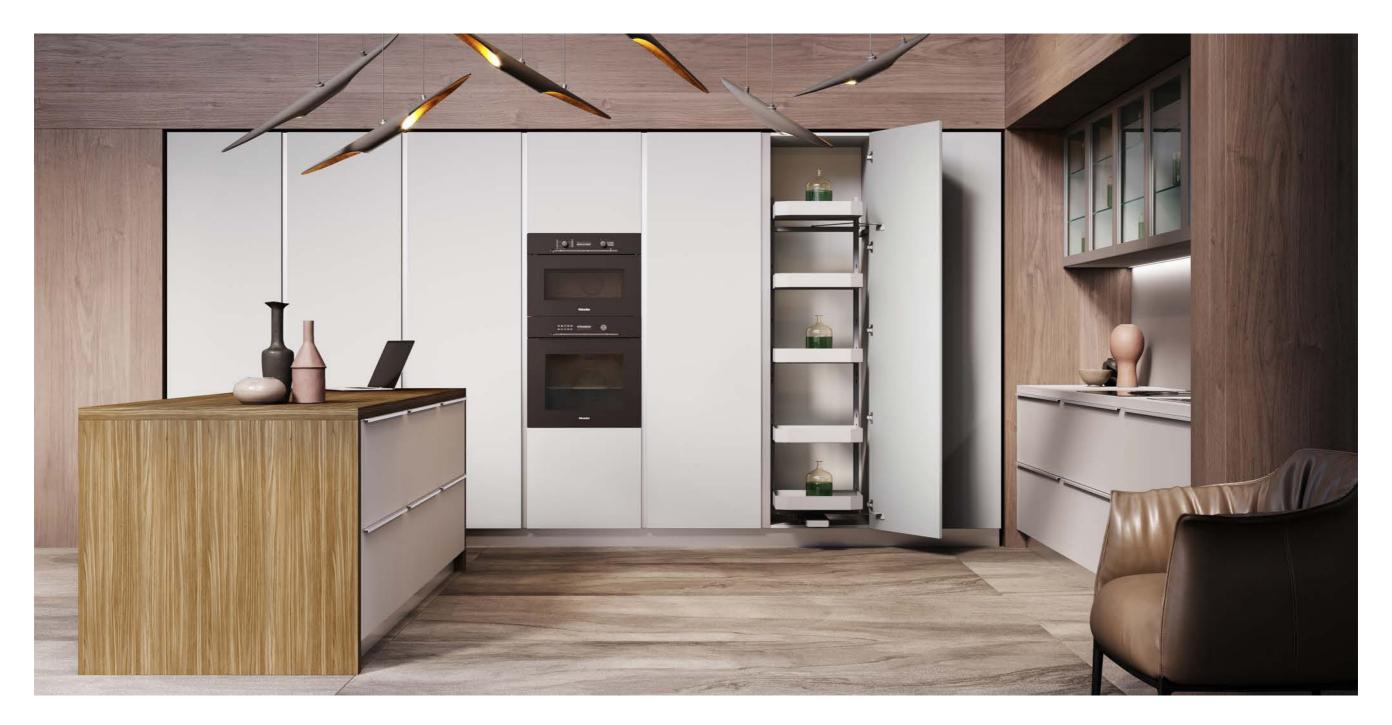

## Piana

Simple.

A wide island module designed with a workspace where it is possible to store, prepare and consume food.

23

Practical storage accessories giving order and functionality to the pantries.

On the left: the elegant handle overlying the door enables the opening of BLUM full extension drawers. Above: the tall unit also has a pull out opening system where the storage trays are secured in the door.

Laminate finish BIANCO PURO.

Tall unit group h96 inchesVertical groove system for(2438mm).the opening of the door.

finish BIANCO PURO, handle type GRAFFA placed on the door head.

Wall cabinet units with aluminium frame door color SCOTCH BRITE finish BRILL and clear glass. Glass shelves with integrated UL approved leds.