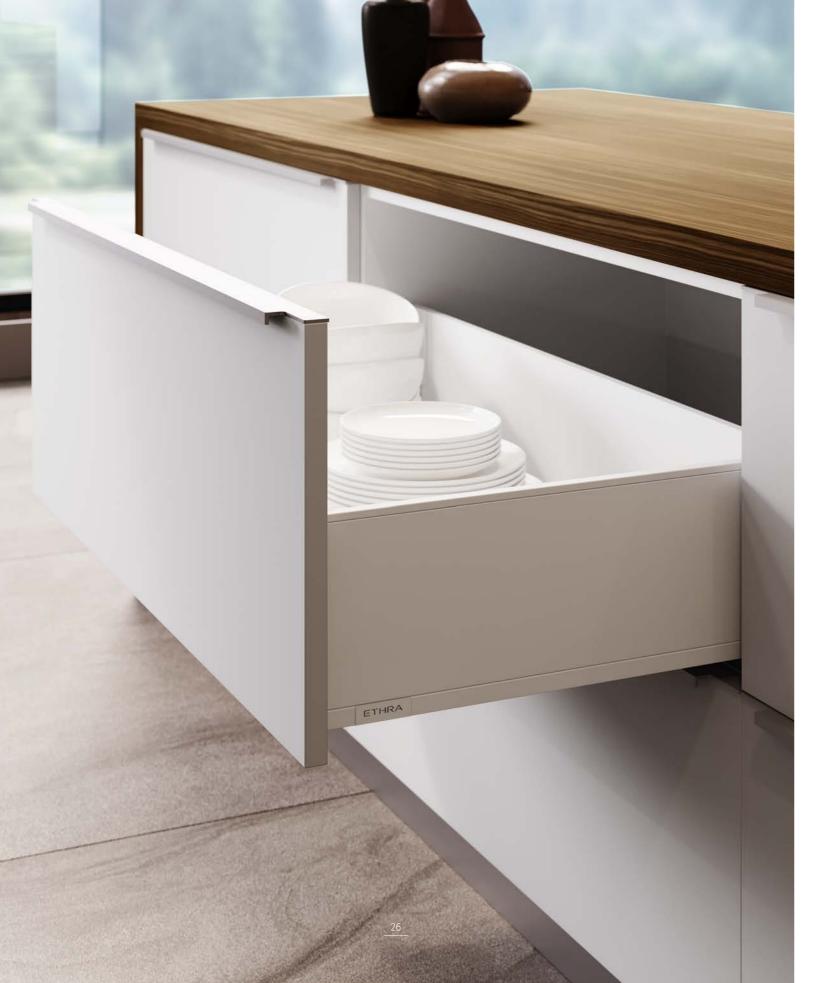

## Piana

Simple.

A wide island module designed with a workspace where it is possible to store, prepare and consume food.

23

Practical storage accessories giving order and functionality to the pantries.

On the left: the elegant handle overlying the door enables the opening of BLUM full extension drawers. Above: the tall unit also has a pull out opening system where the storage trays are secured in the door.